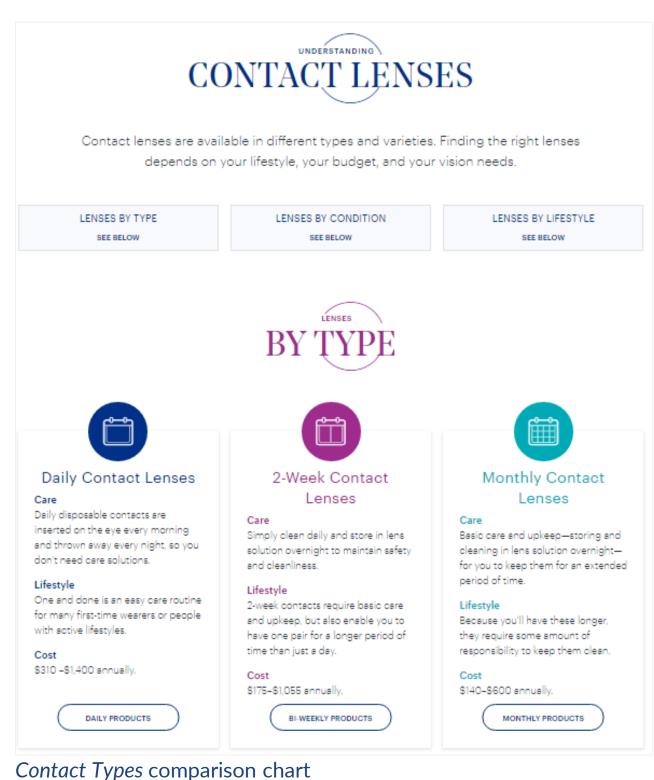

#### Findings:

Contact Types, which includes a comparison chart, intends to help users choose the right lenses, but few visitors clicked on it.

Several visitors said they would like to see but couldn't find a comparison chart of different lenses.