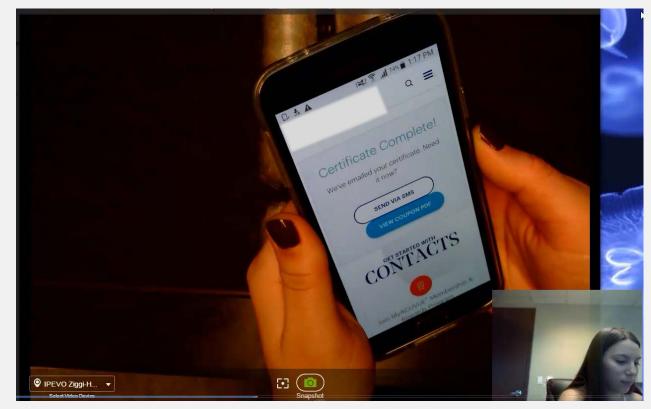

#### **Findings:**

The free trial was highly appealing to both Considerers and Wearers. Visitors felt comfortable filling out the form as it did not require a lot of personal information.

• Some visitors wondered if the Parent's email address field was required for adults.

Some visitors did not realize that the certificate had been emailed to them: they only noticed the buttons for SMS and PDF download. • They liked the options available for receiving the certificate and said

those would be convenient.

On mobile, the form is below the fold: a few visitors expected to click on the phrase Download your certificate (1) to access the certificate.

Many expected to find a link to *Find a Doctor* directly from the free trial page or from Prepare for Your Appointment. However, they needed to go back to homepage or to navigation to find it.