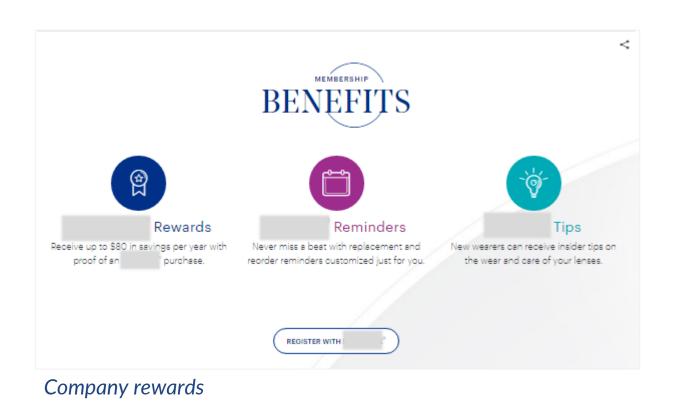

# **Company Rewards needs** additional information

"What do I have to do to get the rewards? ... It sounds like too much of a commitment without an explanation." - Considerer

#### Findings:

Out of 18 visitors, 13 said they would sign up for a company account.

Visitors wanted more information on membership benefits and requirements. Specifically:

- receive the \$80 (e.g., cash, coupon)?
- (e.g., at the end of 2 weeks)?
- was already on the site.

Several visitors mentioned that they didn't want to receive a lot of emails from the company.

#### **Recommendations:**

- Make icons clickable (see page 39).

• What do they need to do to receive the \$80 in savings? How much do they need to purchase? How would they

• How would they receive reminders (sync to calendar, push notification, email)? Would they be reminders to reorder contacts or also reminders to change long-wear contacts

• Some weren't sure how the tips would compare to what

Include more detailed information on membership benefits, particularly how savings are earned and received.