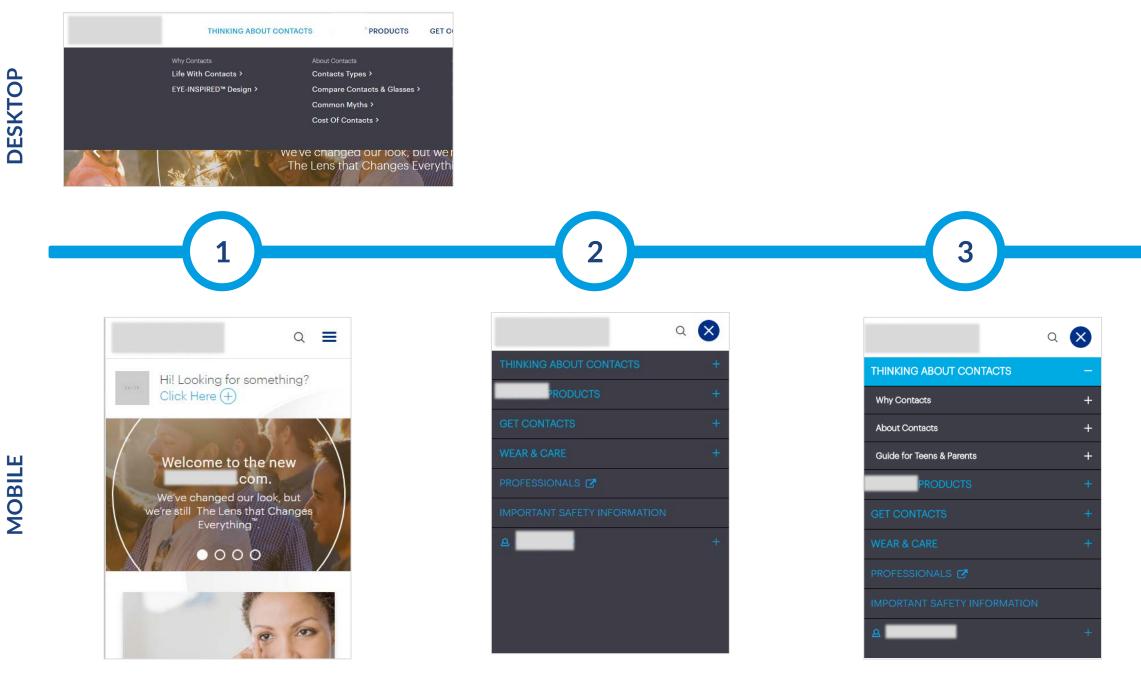

# Mobile sub-menus are too hidden

|                             | ۹ 😵             |          |
|-----------------------------|-----------------|----------|
| THINKING ABOUT CONTACTS     | THINKING A      | BOUT     |
| PRODUCTS                    | + Why Contact   | s        |
| JET CONTACTS                | About Conta     | cts      |
| WEAR & CARE                 | + Guide for Tee | ens & Pa |
| PROFESSIONALS 🗗             | PF              | RODU     |
| MPORTANT SAFETY INFORMATION | GET CONTA       | CTS      |
| 2                           | WEAR & CA       | RE       |
|                             | PROFESSIO       |          |
|                             | IMPORTANT       |          |
|                             | A               |          |

#### Findings:

Q 🗙

NTACTS

was exposed for them to see immediately.

• Visitors who switched to desktop from mobile tended to find more pages than they remembered seeing on mobile because of the exposed navigation.

and requires multiple clicks to find everything.

on mobile.

#### **Recommendations:**

- Remove sub-level navigation for Thinking About Contacts, Products and Wear & Care on mobile in order to expose these pages. Only use eye types (e.g., Astigmatism) that link to prefiltered results page.
- Expose Contact Us on mobile navigation.
- Move content to homepage (e.g., All Products) to the image carousel to facilitate browsing (see page 37).

Many visitors said desktop navigation was easier because the top level

- On mobile, the navigation is hidden in hamburger menu with sub-levels
- Visitors understood how to interact with the hamburger menu on mobile but several visitors navigated primarily from the homepage itself.
- Many expected to see Contact Us in the bottom navigation on mobile, but could not find it because it was hidden behind sub-level navigation.
- Wearers were primarily interested in product information which isn't displayed prominently on the homepage and can be difficult to find