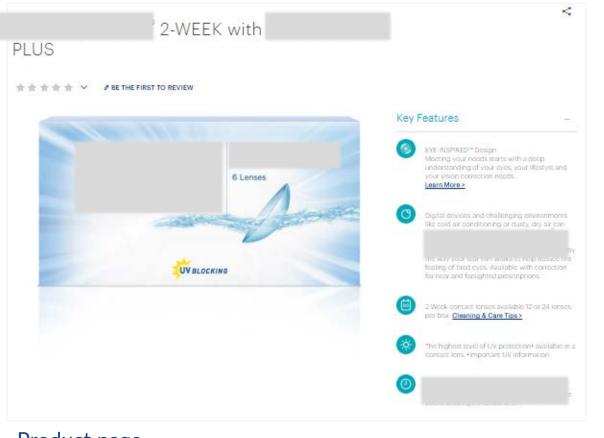

# Visitors expected pricing information from the site

| 2-WEEK with<br>PLUS                    | <                                                                                                                                                                             |
|----------------------------------------|-------------------------------------------------------------------------------------------------------------------------------------------------------------------------------|
| * * * * * * V Ø BE THE FIRST TO REVIEW |                                                                                                                                                                               |
|                                        | Key Features -                                                                                                                                                                |
| 6 Lenses                               | EYE INSPREED <sup>re</sup> Besign<br>Macring your needs starts with a deep<br>understanding of your eyes, your lifestyle and<br>your vision correction needs.<br>Learn More 2 |
| and the                                | Dipital devices and challenging environments                                                                                                                                  |
| UV BLOCKING                            | the way your tear film works to help reduce the<br>facing of tirred eyes. Available with correction<br>for near and farsighted prescriptions.                                 |
|                                        | 2 Week contact, longes available 12 or 24 longes<br>per box. <u>Cleaning &amp; Care Tipe &gt;</u>                                                                             |
|                                        | The highest level of UV protection+ available in a<br>contact lons. +Important UV Information                                                                                 |
|                                        | 0                                                                                                                                                                             |
|                                        | Ø                                                                                                                                                                             |
|                                        | terms and conditions. Learn More >                                                                                                                                            |
|                                        | Product Details -                                                                                                                                                             |
|                                        | difference.                                                                                                                                                                   |
| Product page                           |                                                                                                                                                                               |

#### Findings:

Most visitors want to know how much lenses will cost, but could not find that information on the site.

- but wanted to at least estimate the cost.

Many visitors expected to be able to order lenses on the site.

Several visitors mentioned wanting to be able to compare selected products (e.g., bestbuy.com visitors can select up to three items to compare).

#### **Recommendations:**

- Add ecommerce functionality. OR
- Link to trusted vendors from product pages.

• Visitors acknowledged they might not pay the price listed,

• Visitors expected to find pricing on product pages.

Add a comparison feature and test its efficacy with users.