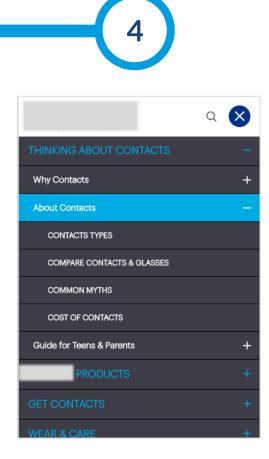

# Mobile sub-menus are too hidden

|                             | ۹ 😵             |          |
|-----------------------------|-----------------|----------|
| THINKING ABOUT CONTACTS     | THINKING A      | BOUT     |
| PRODUCTS                    | + Why Contact   | s        |
| JET CONTACTS                | About Conta     | cts      |
| WEAR & CARE                 | + Guide for Tee | ens & Pa |
| PROFESSIONALS 🗗             | PF              | RODU     |
| MPORTANT SAFETY INFORMATION | GET CONTA       | CTS      |
| 2                           | WEAR & CA       | RE       |
|                             | PROFESSIO       |          |
|                             | IMPORTANT       |          |
|                             | A               |          |

#### Findings:

Q 🗙

NTACTS

was exposed for them to see immediately.

• Visitors who switched to desktop from mobile tended to find more pages than they remembered seeing on mobile because of the exposed navigation.

and requires multiple clicks to find everything.

on mobile.

#### **Recommendations:**

- Remove sub-level navigation for Thinking About Contacts, Products and Wear & Care on mobile in order to expose these pages. Only use eye types (e.g., Astigmatism) that link to prefiltered results page.
- Expose Contact Us on mobile navigation.
- Move content to homepage (e.g., All Products) to the image carousel to facilitate browsing (see page 37).

Many visitors said desktop navigation was easier because the top level

- On mobile, the navigation is hidden in hamburger menu with sub-levels
- Visitors understood how to interact with the hamburger menu on mobile but several visitors navigated primarily from the homepage itself.
- Many expected to see Contact Us in the bottom navigation on mobile, but could not find it because it was hidden behind sub-level navigation.
- Wearers were primarily interested in product information which isn't displayed prominently on the homepage and can be difficult to find

### Number of Clicks to *Contact Types*: Desktop vs. Mobile Finding content on mobile requires too many clicks