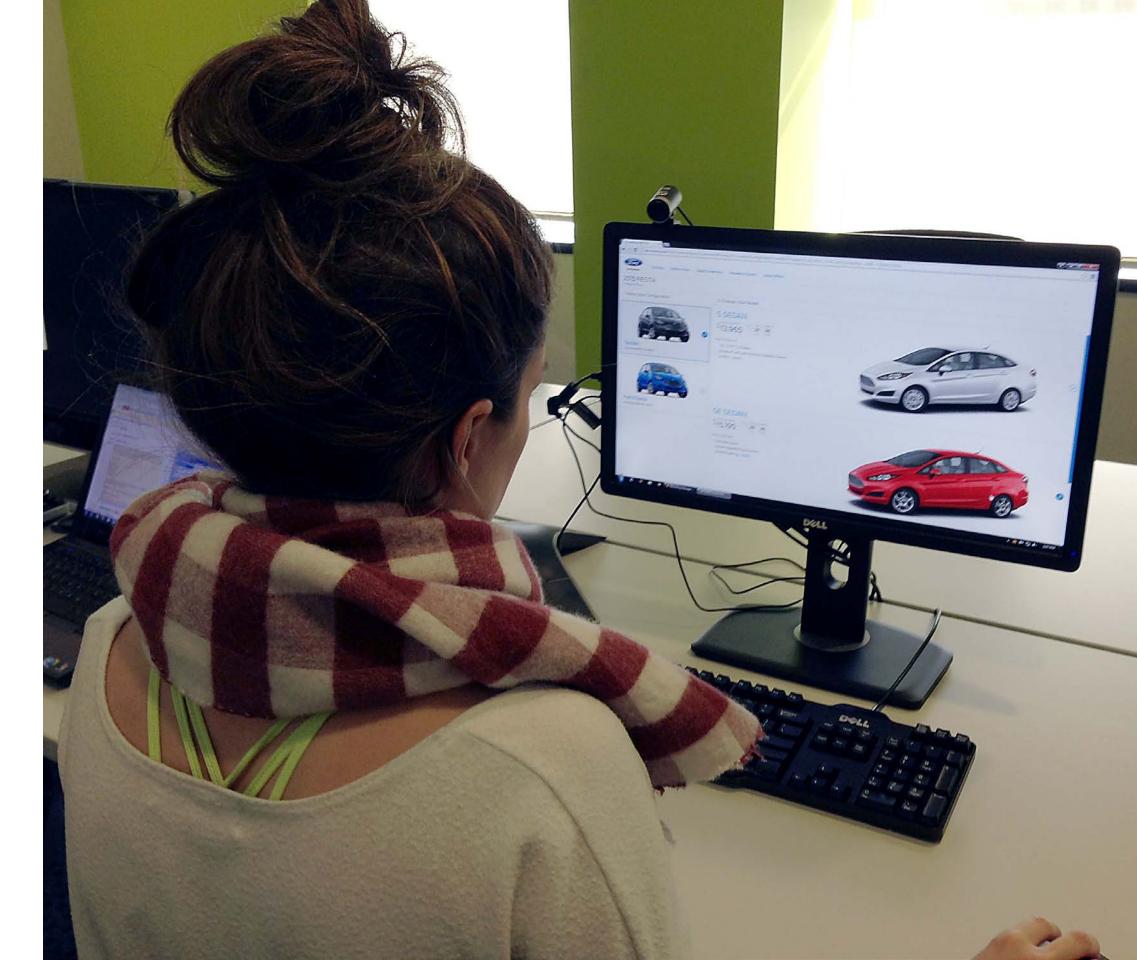

In each 60-minute, in-person session, visitors:

- Used either the desktop computer or mobile phone (iPhone 6 or Android Galaxy S5) for the majority of the session
- Freely explored the site
- Attempted directed tasks targeting these areas of the site: free trial, locate a provider, company Rewards, product pages and ALICE

#### Mobile testing

**Desktop testing** 

|                  |          | Profess      | ionals Important Safety Information | A MYACUVUE® ~ |  |
|------------------|----------|--------------|-------------------------------------|---------------|--|
| G ABOUT CONTACTS | PRODUCTS | GET CONTACTS | WEAR & CARE                         | Q Search      |  |
|                  |          |              |                                     |               |  |