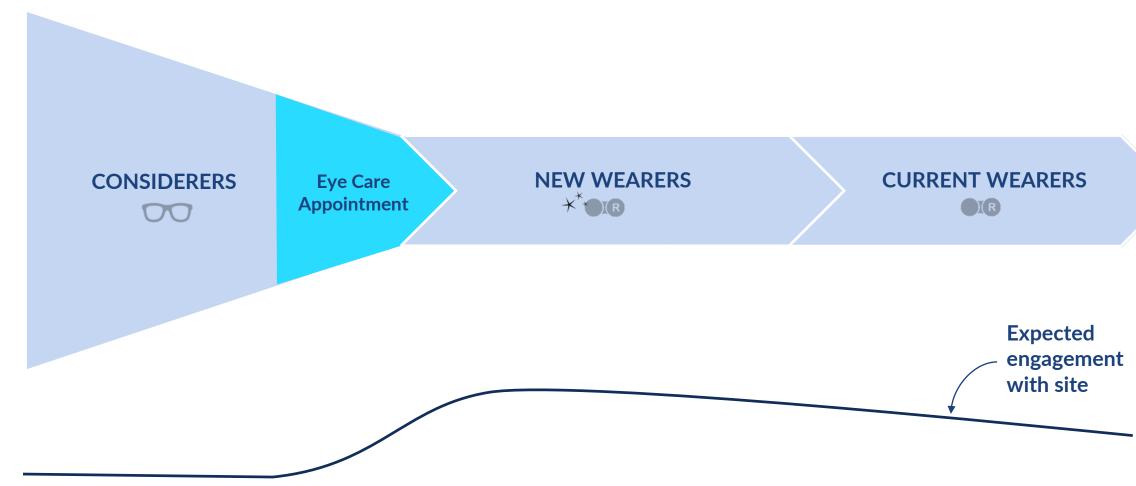

### Current content aimed at Considerers, but site engagement likely occurs after purchase