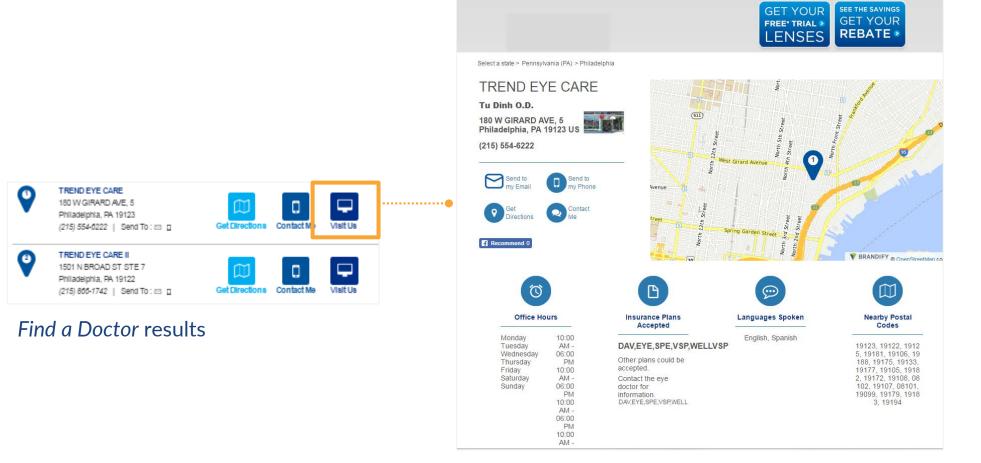

# Visit Us did not match expectations

Visit Us pop-up

#### Findings:

All visitors expected the Visit Us icon in Find a Doctor to link to the provider's own website, not another site by the company.

Visitors wanted to visit the doctor's website in order to evaluate them and get additional information on insurance.

#### **Recommendations:**

- Doctor. OR
- Information.

Link Visit Us to a doctor's website in Find a

Change icon and label to *Details* or *More* 

Include a link to the doctor's website (if available) on the information page.

#### Find a Doctor results

#### Findings:

Clicking on Visit Us under Find a Doctor opens in a new window which many visitors didn't notice or understand how to return from.

### **Recommendation:**

Eliminate all pop-up windows and simply open new content within the same page.