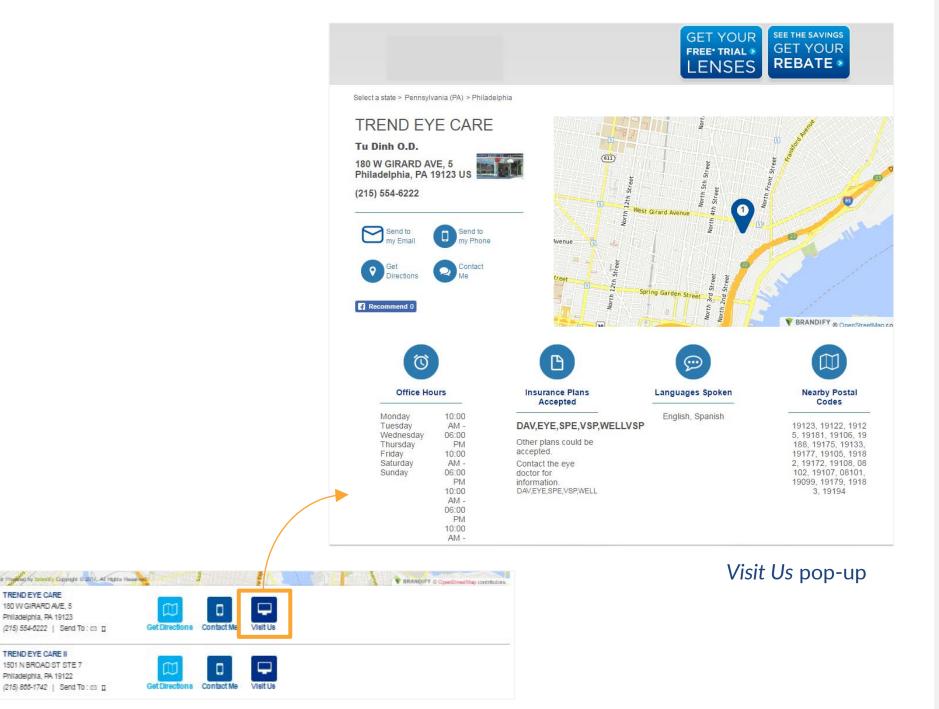

# Visit Us did not match expectations

Visit Us pop-up

#### Findings:

All visitors expected the Visit Us icon in Find a Doctor to link to the provider's own website, not another site by the company.

Visitors wanted to visit the doctor's website in order to evaluate them and get additional information on insurance.

#### **Recommendations:**

- Doctor. OR
- Information.

Link Visit Us to a doctor's website in Find a

Change icon and label to *Details* or *More* 

Include a link to the doctor's website (if available) on the information page.

#### Find a Doctor results

#### Findings:

Clicking on Visit Us under Find a Doctor opens in a new window which many visitors didn't notice or understand how to return from.

### **Recommendation:**

Eliminate all pop-up windows and simply open new content within the same page.