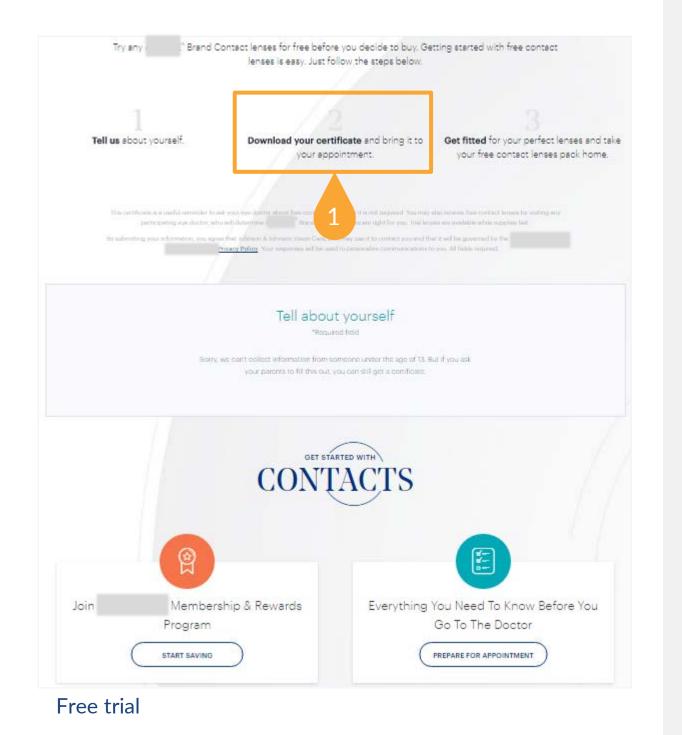

#### **Findings:**

The free trial was highly appealing to both Considerers and Wearers. Visitors felt comfortable filling out the form as it did not require a lot of personal information.

• Some visitors wondered if the Parent's email address field was required for adults.

Some visitors did not realize that the certificate had been emailed to them: they only noticed the buttons for SMS and PDF download. • They liked the options available for receiving the certificate and said

those would be convenient.

On mobile, the form is below the fold: a few visitors expected to click on the phrase Download your certificate (1) to access the certificate.

Many expected to find a link to *Find a Doctor* directly from the free trial page or from Prepare for Your Appointment. However, they needed to go back to homepage or to navigation to find it.

#### **Recommendations:**

- Add a link to Find a Doctor on the free trial and Prepare for Your Appointment pages.
- Clearly indicate the form field for parents' email is optional. OR
- Make "Tell us" clickable to automatically scroll down to the form.

Only reveal the field if the user inputs a birthdate below a certain age.