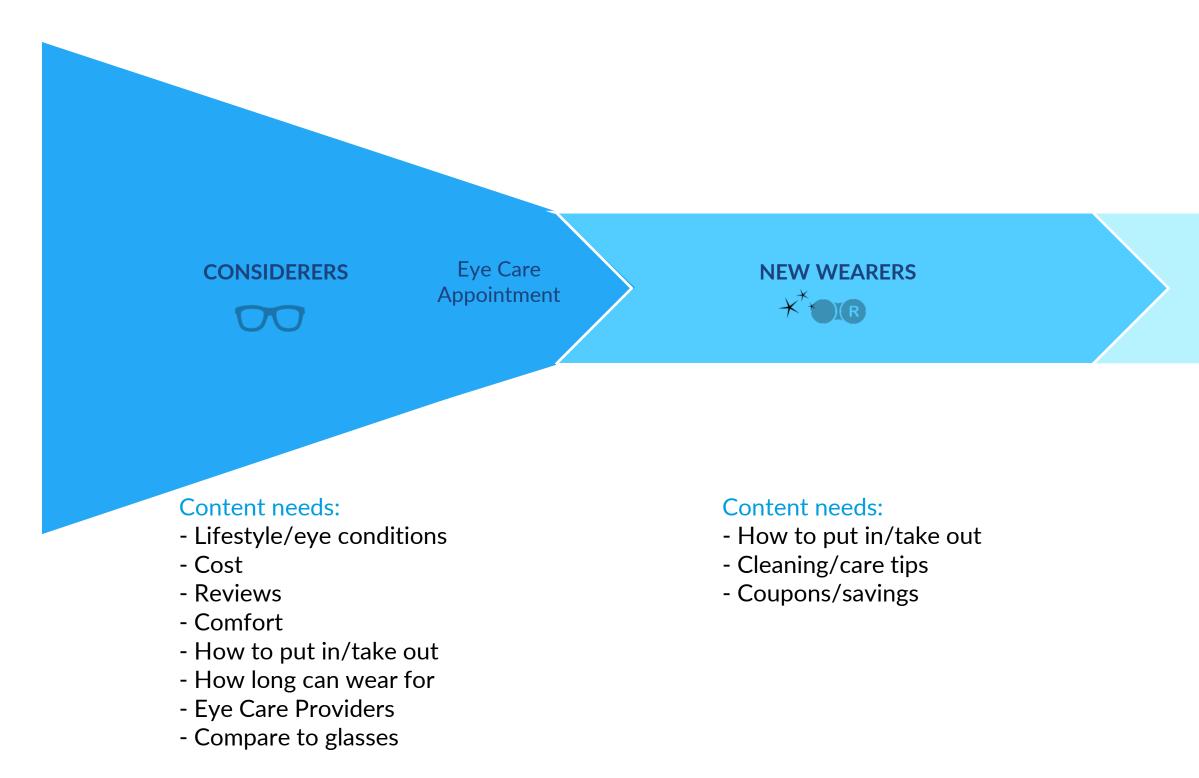

# Each user group has specific content needs

#### Content needs:

- All products
- Cost
- Reviews
- Coupons/savings