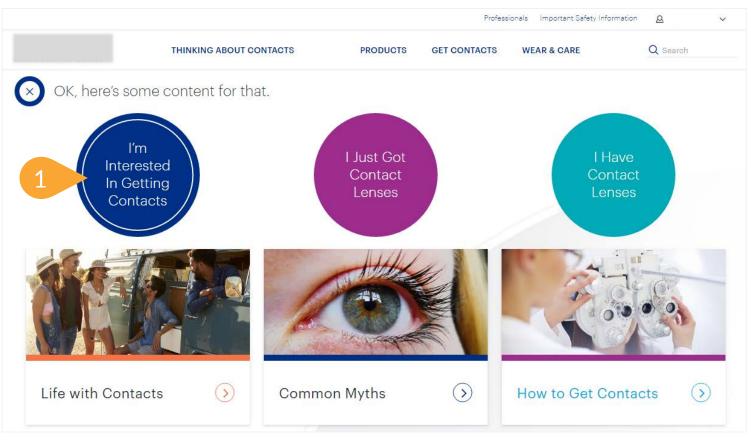

# ALICE did not meet expectations

Homepage: ALICE (open)

"If I'm interested in getting contacts, all I want to [know] is how to get contacts. What do I need Life with Contacts or Common Myths for? ... I've already made that choice, I'm *getting them.*" –Current Wearer

#### **Findings:**

Visitors expected ALICE to offer chat, search or help.

Four visitors disliked ALICE and said its content was redundant.

Six liked ALICE's visuals; some hadn't found its content elsewhere.

Based on the label Looking for something?, six visitors expected ALICE to offer more than it actually does. They said they found more content in the top-level navigation.

The label I'm Interested in Getting Contacts confused some visitors (1). They expected to be able to obtain ("get") lenses, not indicate general interest.

Overall, ALICE is not compelling enough to keep as is.