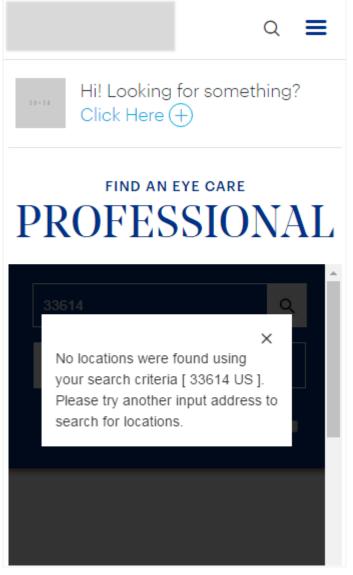

### Search radius limits results on mobile

Find a Doctor mobile search results

#### Findings:

Users can't adjust the search radius for *Find a Doctor* on mobile.

In many cases, the search did not return any results for the Tampa visitors because the search radius was too narrow.

### **Recommendation:**

Include search radius on mobile.